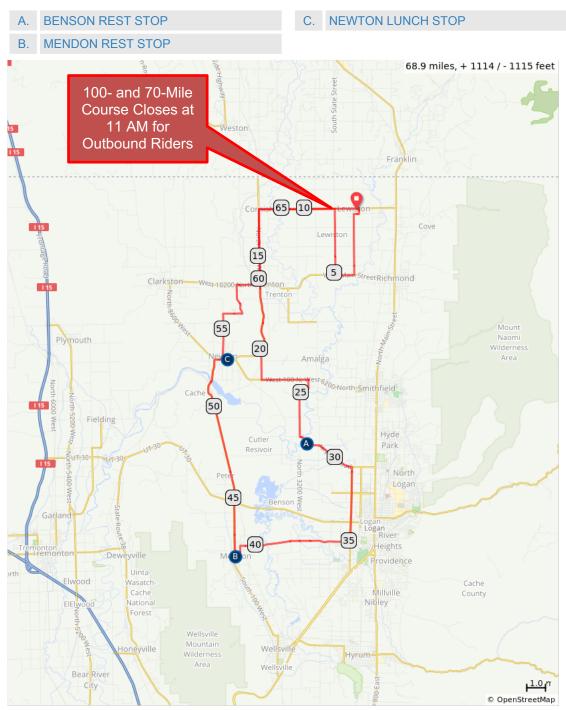

## 2019\*-100 mile LRRH

A. BENSON REST STOP D. WESTON REST STOP B. MENDON REST STOP ANIMAL CLINIC REST STOP C. NEWTON LUNCH STOP 101.3 miles, + 1926 / - 1927 feet Targhee National Forest 84) 100- and 70-Mile Course Closes at 11 AM for 798 **Outbound Riders** Franklin 63 14 7 etRichmond I 15 (56) Plymouth Amalga 21 Fielding 49 North Logan Logan (35) Heights Providence Elwood Wasatch 1.0 m County © OpenStreetMap Millville Nibley Cache

#### **Rest Stops**

The following table lists the Rest Stops along the course that we have been given permission to use or we are in the process of getting permission to use during Little Red.

| Rest Stop | Type of Location       | Street             | City     | State |
|-----------|------------------------|--------------------|----------|-------|
| Lewiston  | Rodeo and Fair Grounds | 100 E Center St    | Lewiston | UT    |
| Benson    | LDS Church Pavilion    | 3418 3000 W        | Benson   | UT    |
| Mendon    | Mendon Station Park    | 75 W Center St     | Mendon   | UT    |
| Newton    | City Park              | 75 South Center St | Newton   | UT    |
| Weston    | City Park              | 50 S 100 West      | Weston   | ID    |
| Preston   | Vet Clinic             | 795 W Oneida St.   | Preston  | ID    |