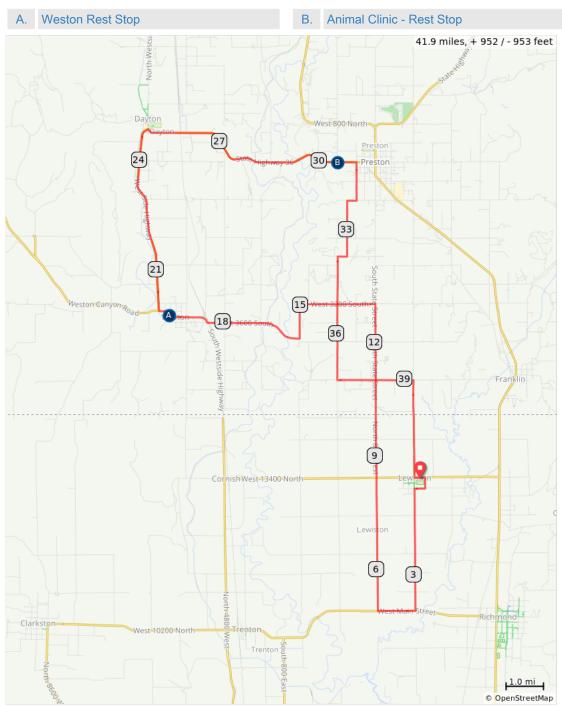

#### **Rest Stops**

The following table lists the Rest Stops along the course that we have been given permission to use or we are in the process of getting permission to use during Little Red.

| Rest Stop | Type of Location       | Street             | City     | State |
|-----------|------------------------|--------------------|----------|-------|
| Lewiston  | Rodeo and Fair Grounds | 100 E Center St    | Lewiston | UT    |
| Benson    | LDS Church Pavilion    | 3418 3000 W        | Benson   | UT    |
| Mendon    | Mendon Station Park    | 75 W Center St     | Mendon   | UT    |
| Newton    | City Park              | 75 South Center St | Newton   | UT    |
| Weston    | City Park              | 50 S 100 West      | Weston   | ID    |
| Preston   | Vet Clinic             | 795 W Oneida St.   | Preston  | ID    |