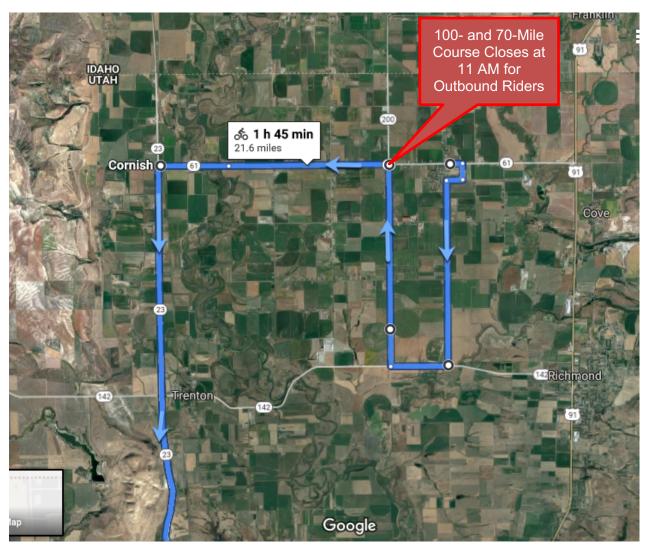

#### 100- and 70-Mile Closure to prevent 2-way traffic on Route 23

The 100- and 70-Mile Courses will close at the intersection of Route 61 and Route 200 at 11 AM for all riders starting from Lewiston. This closure will insure there is no 2-way Traffic along

Route 23 from Cornish to Trenton with Riders returning to Lewiston by way of Newton via Route 142 to Route 23.

**Course Maps**See Below for each Course map.

## 2019\*-100 mile LRRH

A. BENSON REST STOP D. WESTON REST STOP B. MENDON REST STOP ANIMAL CLINIC REST STOP C. NEWTON LUNCH STOP 101.3 miles, + 1926 / - 1927 feet Targhee National Forest 84) 100- and 70-Mile Course Closes at 11 AM for 798 **Outbound Riders** Franklin 63 14 7 etRichmond I 15 (56) Plymouth Amalga 21 Fielding 49 North Logan Logan (35) Heights Providence Elwood Wasatch 1.0 m County © OpenStreetMap Millville Nibley Cache