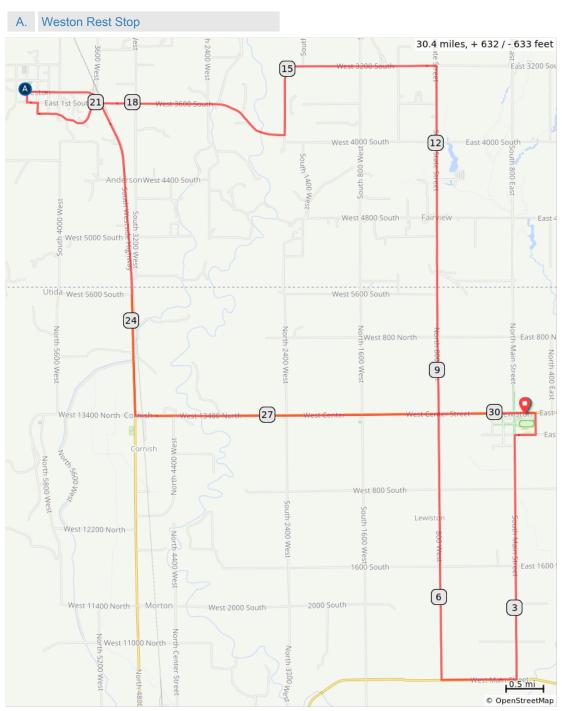

#### **Rest Stops**

The following table lists the Rest Stops along the course that we have been given permission to use or we are in the process of getting permission to use during Little Red.

| Rest Stop | Type of Location       | Street             | City     | State |
|-----------|------------------------|--------------------|----------|-------|
| Lewiston  | Rodeo and Fair Grounds | 100 E Center St    | Lewiston | UT    |
| Benson    | LDS Church Pavilion    | 3418 3000 W        | Benson   | UT    |
| Mendon    | Mendon Station Park    | 75 W Center St     | Mendon   | UT    |
| Newton    | City Park              | 75 South Center St | Newton   | UT    |
| Weston    | City Park              | 50 S 100 West      | Weston   | ID    |
| Preston   | Vet Clinic             | 795 W Oneida St.   | Preston  | ID    |

## **Public Health Plans for Each Rest Stop:**

| Utah Rest<br>Stops | Culinary Water<br>Supplies | Solid Waste<br>Collections                                                                    | Solid Waste Disposal                                                                                                                                 | Waste Water (Toilet Facilities)                                                                                                                                                                     |
|--------------------|----------------------------|-----------------------------------------------------------------------------------------------|------------------------------------------------------------------------------------------------------------------------------------------------------|-----------------------------------------------------------------------------------------------------------------------------------------------------------------------------------------------------|
| Lewiston           | Tap Water                  | Individual Garbage<br>cans and Logan<br>Environmental<br>Dept's 30-yard roll-<br>off Dumpster | Bags removed from Cans and placed in 30-Yard Roll-Off Dumpster. Logan City's Environmental Dept. picks up the Dumpster on Monday following the Ride. | 25-Porta Potties and Restrooms at the Rodeo and Fair Grounds supplied by a licensed vendor. The Porta Potties are picked up by the vendor and the waste properly and safely disposed by the vendor. |
| Benson             | Tap Water                  | Individual Garbage<br>Cans and Bags                                                           | Bags are removed from cans, collected via our truck and deposited in the Dumpster at Lewiston for collection and disposal.                           | 10-Porta Potties at the Rest Stop supplied by a licensed vendor. The Porta Potties are picked up by the vendor and the waste properly and safely disposed by the vendor.                            |
| Mendon             | Tap Water                  | Individual Garbage<br>Cans and Bags                                                           | Bags are removed from cans, collected via our truck and deposited in the Dumpster at Lewiston for collection and disposal.                           | 5-Porta Potties at the Rest Stop supplied by a licensed vendor. The Porta Potties are picked up by the vendor and the waste properly and safely disposed by the vendor.                             |
| Newton             | Tap Water                  | Individual Garbage<br>Cans and Bags                                                           | Bags are removed from cans, collected via our truck and deposited in the Dumpster at Lewiston for collection and disposal.                           | 15-Porta Potties at the Rest Stop supplied by a licensed vendor. The Porta Potties are picked up by the vendor and the waste properly and safely disposed by the vendor.                            |
| Weston             | Tap Water                  | Individual Garbage<br>Cans and Bags                                                           | Bags are removed from cans, collected via our truck and deposited in the Dumpster at Lewiston for collection and disposal.                           | 10-Porta Potties at the Rest Stop supplied by a licensed vendor. The Porta Potties are picked up by the vendor and the waste properly and safely disposed by the vendor.                            |