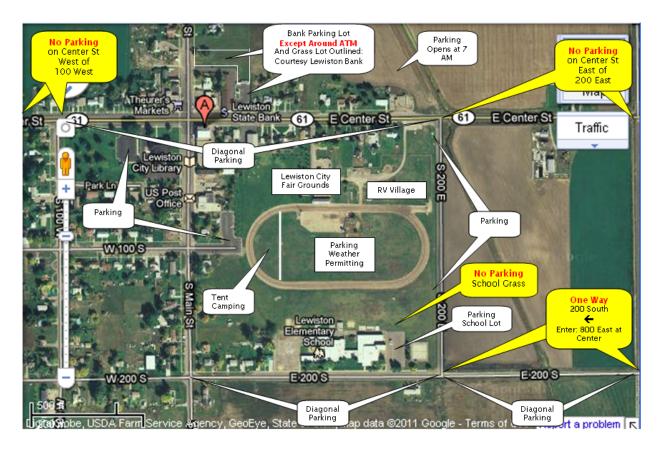

## **Parking**

**Cache County Requirement:** Plans for Parking

The overall Parking Plan is shown in Figure 2 below.

#### **Parking**

We have identified over 3,600 off street parking slots. In addition, there is also on-street parking.

During Lewiston's 4<sup>th</sup> of July celebration nearly 25,000 people attend, which far exceeds the expected participation of Little Red's 3,500 to 4,100 participants, volunteers and spectators.

#### **Off-Street Parking**

We have identified over 2400 off-street parking. We plan to utilize the existing parking around the Lewiston Rodeo and Fairgrounds:

- Fairgrounds Paved Lot 96 Slots
- o Fairgrounds grass area and the track infield, 2,200 Slots
- Lewiston Elementary School 75 slots, if we receive permission
- o LDS Church and Park Parking lots 102 slots if we receive permission.

<sup>&</sup>lt;sup>1</sup> Cache Valley Visitors Bureau, <a href="http://www.tourcachevalley.com/lodging.php">http://www.tourcachevalley.com/lodging.php</a>

Chase Sessions, a Lewiston landowner, has agreed to rent his land to provide an additional 1200 parking slots. We utilized this land for parking in 2011 thru last year. He has agreed to rent his land to Little Red for Parking again this year.

No Parking Signs will be placed at the Lewiston State Bank to allow their customer to have access to the bank on Little Red Saturday.

#### **Street Parking**

The Lewiston City Council indicated that street parking was acceptable with the exception of along Center St (Route 62). We will provide No Parking signs along Center Street where parking is prohibited. We will "plant" these No Parking signs along Center Street, which along with the additional parking spaces virtually eliminated parking along Center Street.

Figure 2. Parking Plan for Lewiston.

Appendix A—Insurance Certificates
Insurance is being procured and the Certificates will be added to the final Application

| ACORD® (                                                                                                                                | ER                          | TIF                    | ICATE OF LIAI                                                        | BILI              | TY INSU                                       | JRANC                                   | E                                                                   |                   | (MM/DD/YYYY)<br>8/15/2019 |
|-----------------------------------------------------------------------------------------------------------------------------------------|-----------------------------|------------------------|----------------------------------------------------------------------|-------------------|-----------------------------------------------|-----------------------------------------|---------------------------------------------------------------------|-------------------|---------------------------|
| THIS CERTIFICATE IS ISSUED AS A MACCERTIFICATE DOES NOT AFFIRMATIVE BELOW. THIS CERTIFICATE OF INSUFREPRESENTATIVE OR PRODUCER, AN      | ELY O<br>ANCI<br>ID TH      | R NE<br>E DOE<br>E CEI | GATIVELY AMEND, EXTEN<br>ES NOT CONSTITUTE A CO<br>RTIFICATE HOLDER. | ND OR .           | ALTER THE C                                   | OVERAGE A<br>N THE ISSUI                | AFFORDED BY THE POL<br>NG INSURER(S), AUTHO                         | ICIES<br>RIZED    |                           |
| IMPORTANT: If the certificate holder is<br>If SUBROGATION IS WAIVED, subject t                                                          | o the                       | terms                  | and conditions of the pol                                            | licy, ce          | rtain policies                                |                                         |                                                                     |                   |                           |
| this certificate does not confer rights to                                                                                              | the o                       | certifi                | cate holder in lieu of such                                          | CONTA             |                                               |                                         |                                                                     |                   |                           |
| PRODUCER                                                                                                                                |                             |                        |                                                                      | NAME:<br>PHONE    | Wegan ou                                      |                                         | FAX                                                                 |                   |                           |
| McKay Insurance Agency, Inc.                                                                                                            |                             |                        |                                                                      | (A/C, No          | , Ext): (641) 84                              |                                         | (A/C, No):                                                          | (641) 8           | 328-2013                  |
| 106 East Main Street                                                                                                                    |                             |                        |                                                                      | ADDRE             | ss: meg@mci                                   | kayinsagency.                           | com                                                                 |                   |                           |
| P O Box 151                                                                                                                             |                             |                        | 14 50400                                                             |                   |                                               |                                         | RDING COVERAGE                                                      |                   | NAIC#                     |
| Knoxville                                                                                                                               |                             |                        | IA 50138                                                             | INSURE            | Orabaal                                       | Insurance Co                            |                                                                     |                   | 35378                     |
| INSURED                                                                                                                                 | -0.05                       |                        | -1                                                                   | INSURE            | ND.                                           | ife Insurance (                         | Jompany                                                             |                   | 70939                     |
| Silent Sports Association - NB                                                                                                          | 5 SE/                       | restiv                 | aı                                                                   | INSURE            |                                               |                                         |                                                                     |                   |                           |
| Bonneville Cycling Club                                                                                                                 |                             |                        |                                                                      | INSURE            |                                               |                                         |                                                                     |                   |                           |
| PO Box 9241<br>Salt Lake City                                                                                                           |                             |                        | UT 84109                                                             | INSURE            |                                               |                                         |                                                                     |                   |                           |
| <u> </u>                                                                                                                                |                             |                        |                                                                      | INSURE            | RF:                                           |                                         | DE1//01011111111111                                                 |                   |                           |
| THIS IS TO CERTIFY THAT THE POLICIES OF                                                                                                 |                             |                        | NUMBER: CL193155593                                                  |                   | TO THE INCLU                                  |                                         | REVISION NUMBER:                                                    | SIUD              |                           |
| INDICATED. NOTWITHSTANDING ANY REQU<br>CERTIFICATE MAY BE ISSUED OR MAY PER'<br>EXCLUSIONS AND CONDITIONS OF SUCH P                     | IIREME<br>TAIN, T<br>OLICIE | ENT, TE                | ERM OR CONDITION OF ANY (<br>SURANCE AFFORDED BY THE                 | CONTRA<br>POLICA  | ACT OR OTHER<br>ES DESCRIBEI<br>ED BY PAID CL | R DOCUMENT V<br>D HEREIN IS S<br>LAIMS. | WITH RESPECT TO WHICH                                               | THIS              |                           |
| INSR<br>LTR TYPE OF INSURANCE                                                                                                           |                             | WVD                    | POLICY NUMBER                                                        |                   | POLICY EFF<br>(MM/DD/YYYY)                    | POLICY EXP<br>(MM/DD/YYYY)              | LIMI                                                                |                   |                           |
| CLAIMS-MADE OCCUR                                                                                                                       |                             |                        |                                                                      |                   |                                               |                                         | EACH OCCURRENCE DAMAGE TO RENTED PREMISES (Ea occurrence)           | \$ 1,00<br>\$ 300 |                           |
| Includes Athletic Participants                                                                                                          |                             |                        |                                                                      |                   |                                               |                                         | MED EXP (Any one person)                                            | s Excl            | uded                      |
| Α                                                                                                                                       |                             |                        | 3607AH010099-1                                                       |                   | 05/28/2019                                    | 06/04/2019                              | PERSONAL & ADV INJURY                                               | \$ 1,00           | 0,000                     |
| GEN'L AGGREGATE LIMIT APPLIES PER:                                                                                                      | 1                           |                        |                                                                      |                   |                                               |                                         | GENERAL AGGREGATE                                                   | \$ 2,00           | 0,000                     |
| POLICY PRO-<br>JECT LOC                                                                                                                 |                             |                        |                                                                      |                   |                                               |                                         | PRODUCTS - COMP/OP AGG                                              | \$ 2,00           | 0,000                     |
| OTHER: Event                                                                                                                            |                             |                        |                                                                      |                   |                                               |                                         |                                                                     | \$                |                           |
| AUTOMOBILE LIABILITY                                                                                                                    |                             |                        |                                                                      |                   |                                               |                                         | COMBINED SINGLE LIMIT<br>(Ea accident)                              | \$                |                           |
| ANY AUTO                                                                                                                                |                             |                        |                                                                      |                   |                                               |                                         | BODILY INJURY (Per person)                                          | \$                |                           |
| OWNED SCHEDULED AUTOS                                                                                                                   |                             |                        |                                                                      |                   |                                               |                                         | BODILY INJURY (Per accident)                                        | \$                |                           |
| HIRED NON-OWNED AUTOS ONLY                                                                                                              |                             |                        |                                                                      |                   |                                               |                                         | PROPERTY DAMAGE<br>(Per accident)                                   | \$                |                           |
|                                                                                                                                         |                             |                        |                                                                      |                   |                                               |                                         |                                                                     | \$                |                           |
| UMBRELLA LIAB CCCUR                                                                                                                     |                             |                        |                                                                      |                   |                                               |                                         | EACH OCCURRENCE                                                     | Ψ                 | 0,000                     |
| A EXCESS LIAB CLAIMS-MADE                                                                                                               | 4                           |                        | 3607AH010099-1                                                       |                   | 05/28/2019                                    | 06/04/2019                              | AGGREGATE                                                           | \$ 1,00           | 0,000                     |
| DED RETENTION \$                                                                                                                        |                             |                        |                                                                      |                   |                                               |                                         | 1000                                                                | \$                |                           |
| WORKERS COMPENSATION AND EMPLOYERS' LIABILITY  Y/N                                                                                      |                             |                        |                                                                      |                   |                                               |                                         | PER OTH-<br>STATUTE ER                                              |                   |                           |
| ANY PROPRIETOR/PARTNER/EXECUTIVE OFFICER/MEMBER EXCLUDED?                                                                               | N/A                         |                        |                                                                      |                   |                                               |                                         | E.L. EACH ACCIDENT                                                  | \$                |                           |
| (Mandatory in NH)                                                                                                                       | '                           |                        |                                                                      |                   |                                               |                                         | E.L. DISEASE - EA EMPLOYEE                                          | \$                |                           |
| DESCRIPTION OF OPERATIONS below                                                                                                         | -                           | -                      |                                                                      |                   |                                               |                                         | E.L. DISEASE - POLICY LIMIT                                         | \$ \$25           | 000                       |
| Accident Medical                                                                                                                        |                             |                        | 15-070944-18                                                         |                   | 05/28/2019                                    | 06/04/2019                              | Excess Deductible \$250                                             | \$25              | ,000                      |
|                                                                                                                                         |                             |                        | 10-070944-18                                                         |                   | 03/20/2019                                    | 00/04/2019                              | Deductible \$250                                                    |                   |                           |
| DESCRIPTION OF OPERATIONS / LOCATIONS / VEHIC                                                                                           | ES /A/                      | CORD 4                 | 01 Additional Remarks Schadule                                       | may be =          | tached if more an                             | ann in roquired)                        |                                                                     |                   |                           |
| Little Red Riding Hood Expo: May 31 & June 1 volunteers; 1,000 expo attendees. "This policy covered by the lowa Insurance Guaranty Asso | , 2019<br>is issu           | and F                  | Ride: June 1, 2019. (Set-up: M                                       | ay 28th           | & 29th; Tear-d                                | own: June 2nd                           |                                                                     | 450               |                           |
| CERTIFICATE HOLDER                                                                                                                      |                             |                        |                                                                      | CANO              | ELLATION                                      |                                         |                                                                     |                   |                           |
| Bonneville Cycling Club PO Box 9241                                                                                                     |                             |                        |                                                                      | SHO<br>THE<br>ACC | ULD ANY OF T                                  | H THE POLIC                             | SCRIBED POLICIES BE CA<br>F, NOTICE WILL BE DELIVE<br>Y PROVISIONS. |                   | D BEFORE                  |
|                                                                                                                                         |                             |                        |                                                                      | AUINO             | VIEED VELKESEL                                |                                         | 000                                                                 |                   |                           |
| Salt Lake City                                                                                                                          |                             |                        | UT 84109                                                             |                   |                                               | 5                                       | ALZIK.                                                              |                   |                           |